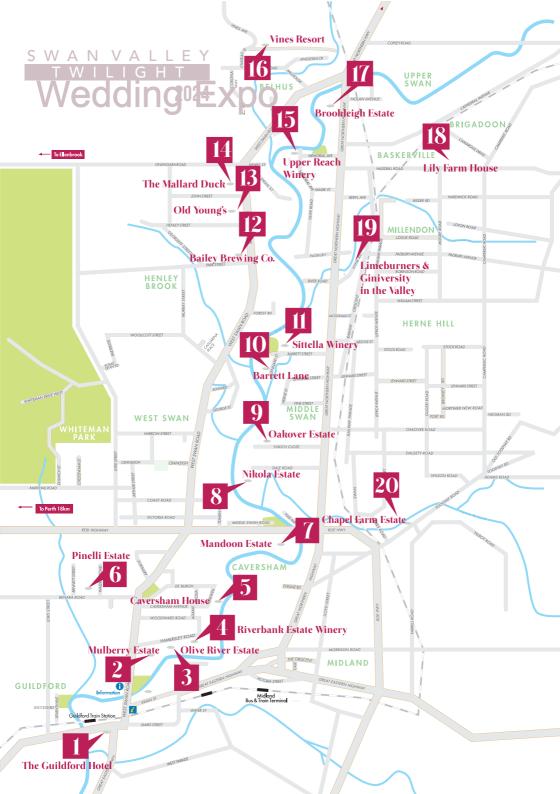

1. GUILDFORD HOTEL 159 James St, Guildford (08) 9460 9966 info@theguildfordhotel.com.au www.theguildfordhotel.com.au MAX: COCKTAIL 70, SIT DOWN 100

3. OLIVE RIVER ESTATE 102 Hamersley Rd, Caversham 0401 822 862 info@oliveriverestate.com.au www.oliveriverestate.com.au MAX: COCKTAIL 100, SIT DOWN 100

2. MULBERRY ESTATE 34 Hamersley Rd, Caversham (08) 9379 0344 events@mulberryestate.com.au www.mulberryestate.com.au

MAX: COCKTAIL 100, SIT DOWN 100

4. RIVERBANK ESTATE WINERY 126 Hamersley Rd, Caversham (08) 9377 1807 events@riverbankestate.com.au www.riverbankestate.com.au MAX: COCKTAIL 400, SIT DOWN 300

5. CAVERSHAM HOUSE 141 Caversham Ave, Caversham (08) 9279 1167 functions@cavershamhouse.com.au www.cavershamhouse.com.au

MAX: COCKTAIL 400, SIT DOWN 250

6. PINELLI ESTATE WINERY & RESTAURANT 114 Benara Road, Caversham (08) 9377 7733 bookings@pinellirestaurant.com.au www.pinelliwines.com.au MAX: COCKTAIL 200, SIT DOWN 90

8. NIKOLA ESTATE 148 Dale Road Middle Swan (08) 9374 8050 functions@nikolaestate.com.au www.nikolaestate.com.au MAX: COCKTAIL 400, SIT DOWN 300

7. MANDOON ESTATE 10 Harris Rd, Caversham (08) 6279 0500 weddings@mandoonestate.com.au www.mandoonestate.com.au MAX: COCKTAIL 500, SIT DOWN 350

9. OAKOVER GROUNDS 80 Yukich CI, Middle Swan (08) 9374 8000 functions@oakover.com www.oakovergrounds.com.au MAX: COCKTAIL 250, SIT DOWN 180

10. BARRETT LANE FUNCTION CENTRE LOT 2909 Lennard St, Herne Hill 0424 965 618 hello@barrettlane.com.au www.barrettlane.com.au MAX: COCKTAIL 150, SIT DOWN 100

11. SITTELLA WINERY & RESTAURANT 100 Barrett St, Herne Hill (08) 9296 2600 info@sittella.com.au www.sittella.com.au

MAX: COCKTAIL **XXX** SIT DOWN **XXX** 200 150

13. OLD YOUNG'S KITCHEN & DISTILLERY GARDENS 10581a West Swan Road, Henley Brook 0493 423 445 annie@oldyoungs.com.au www.oldyoungs.com.au MAX: COCKTAIL 100, SIT DOWN 100

12. BAILEY BREWING CO. 9861 West Swan Rd, Henley Brook (08) 6192 1830 weddings@baileybrewingco.com.au www.baileybrewingco.com.au

MAX: COCKTAIL 200, SIT DOWN 150

14. THE MALLARD DUCK 10 John Street, Henley Brook info@themallardduck.com.au www.themallardduck.com.au

MAX: COCKTAIL 140, SIT DOWN 140

15. UPPER REACH WINERY 77 Memorial Avenue, Baskerville n 08 9296 0078 info@upperreach.com.au www.upperreach.com.au MAX: COCKTAIL 100, SIT DOWN 60

16. THE VINES RESORT Verdelho Drive, The Vines (08) 9297 3000 weddings@vines.com.au www.vines.com.au MAX: COCKTAIL 180, SIT DOWN 100

17. BROOKLEIGH ESTATE 1235 Great Northern Hwy, Upper Swan (08) 9296 0018 info@brookleigh.com.au www.brookleigh.com.au MAX: COCKTAIL 150, SIT DOWN 130

18. LILY FARM HOUSE 130 Haddrill Rd, Baskerville 0432 117 407 info@lilyfarmhouse.au www.lilyfarmhouse.au MAX: COCKTAIL 130, SIT DOWN 130

19. LIMEBURNERS & GINIVERSITY IN THE VALLEY 45 Hyem Road, Herne Hill (08) 9296 6190 weddings@distillery.com.au www.distillery.com.au MAX: COCKTAIL 160, SIT DOWN 100

20. CHAPEL FARM 231 Toodyay Rd, Middle Swan (08) 9250 4755 weddings@chapelfarm.com.au www.chapelfarm.com.au MAX: COCKTAIL 400, SIT DOWN 300